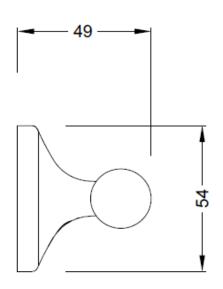

## **SPECIFICATION SHEET**

| BRAND:                         | Tatin              | Product Photo: |
|--------------------------------|--------------------|----------------|
| ORIGIN:                        | China              |                |
| SERIES:                        | LEAF               |                |
| PRODUCT<br>DESCRIPTION:        | Double Hook        |                |
| MODEL No.                      | 7032002            |                |
| FINISH/COLOUR:                 | Chrome plated      |                |
| DIMENSIONS:                    | 49mm x 50mm x 54mm |                |
| OPTIONAL<br>MATCHING<br>PARTS: |                    |                |
| Technical Informations:        |                    |                |