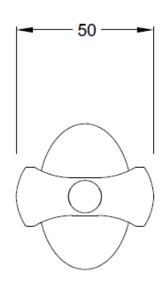

## **SPECIFICATION SHEET**

| BRAND:                         | Tatin              | Product Photo: |
|--------------------------------|--------------------|----------------|
| ORIGIN:                        | China              |                |
| SERIES:                        | LEAF               |                |
| PRODUCT<br>DESCRIPTION:        | Double Hook        |                |
| MODEL No.                      | 7032002            |                |
| FINISH/COLOUR:                 | Chrome plated      |                |
| DIMENSIONS:                    | 49mm x 50mm x 54mm |                |
| OPTIONAL<br>MATCHING<br>PARTS: |                    |                |
| Technical Informations:        |                    |                |