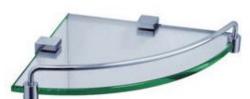

## **SPECIFICATION SHEET**

| BRAND:                         | Tatin                      | Product Photo: |
|--------------------------------|----------------------------|----------------|
| ORIGIN:                        | China                      |                |
| SERIES:                        | REMBRANDT                  |                |
| PRODUCT<br>DESCRIPTION:        | Glass corner shelf         |                |
| MODEL No.                      | 7004048                    |                |
| FINISH/COLOUR:                 | Chrome plated              |                |
| DIMENSIONS:                    | 210mm L x 297mm W x 48mm H |                |
| OPTIONAL<br>MATCHING<br>PARTS: |                            |                |