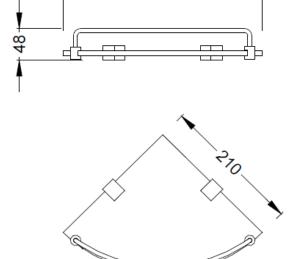

## **SPECIFICATION SHEET**

| BRAND:                         | Tatin                      | Product Photo: |
|--------------------------------|----------------------------|----------------|
| ORIGIN:                        | China                      |                |
| SERIES:                        | REMBRANDT                  |                |
| PRODUCT<br>DESCRIPTION:        | Glass corner shelf         |                |
| MODEL No.                      | 7004048                    |                |
| FINISH/COLOUR:                 | Chrome plated              |                |
| DIMENSIONS:                    | 210mm L x 297mm W x 48mm H |                |
| OPTIONAL<br>MATCHING<br>PARTS: |                            |                |