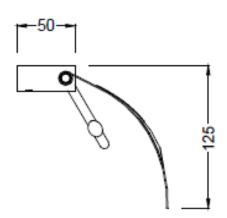

## **SPECIFICATION SHEET**

| BRAND:                         | Tatin                | Product Photo: |
|--------------------------------|----------------------|----------------|
| ORIGIN:                        | China                |                |
| SERIES:                        | RENOIR               |                |
| PRODUCT<br>DESCRIPTION:        | Roll holder with lid |                |
| MODEL No.                      | 7002026              |                |
| FINISH/COLOUR:                 | Chrome plated        |                |
| DIMENSIONS:                    | 148mm W x 125mm H    |                |
| OPTIONAL<br>MATCHING<br>PARTS: |                      |                |
| Tacketacl lafarma              | 4!                   |                |