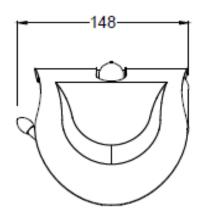

## **SPECIFICATION SHEET**

| BRAND:                         | Tatin                | Product Photo: |
|--------------------------------|----------------------|----------------|
| ORIGIN:                        | China                |                |
| SERIES:                        | RENOIR               |                |
| PRODUCT<br>DESCRIPTION:        | Roll holder with lid |                |
| MODEL No.                      | 7002026              |                |
| FINISH/COLOUR:                 | Chrome plated        |                |
| DIMENSIONS:                    | 148mm W x 125mm H    |                |
| OPTIONAL<br>MATCHING<br>PARTS: |                      |                |
| Tacketacl lafarma              | 4!                   |                |