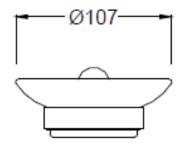

## SPECIFICATION SHEET

| BRAND:                         | Tatin                       | Product Photo: |
|--------------------------------|-----------------------------|----------------|
| ORIGIN:                        | China                       |                |
| SERIES:                        | RENOIR                      |                |
| PRODUCT<br>DESCRIPTION:        | Soap holder                 |                |
| MODEL No.                      | 7002003                     |                |
| FINISH/COLOUR:                 | Chrome plated               |                |
| DIMENSIONS:                    | Ø107mm W x 156mm L x 48mm H |                |
| OPTIONAL<br>MATCHING<br>PARTS: |                             |                |