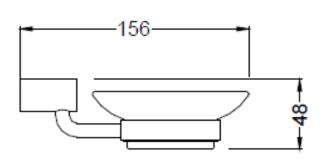

## SPECIFICATION SHEET

| BRAND:                         | Tatin                       | Product Photo: |
|--------------------------------|-----------------------------|----------------|
| ORIGIN:                        | China                       |                |
| SERIES:                        | RENOIR                      |                |
| PRODUCT<br>DESCRIPTION:        | Soap holder                 |                |
| MODEL No.                      | 7002003                     |                |
| FINISH/COLOUR:                 | Chrome plated               |                |
| DIMENSIONS:                    | Ø107mm W x 156mm L x 48mm H |                |
| OPTIONAL<br>MATCHING<br>PARTS: |                             |                |