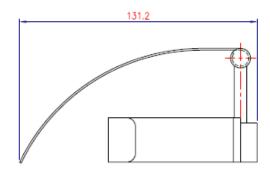

## **SPECIFICATION SHEET - bathroom accessories**

| Of Earl 10/11/011 Officer Satisfaction added and a |                          |                |
|----------------------------------------------------|--------------------------|----------------|
| BRAND:                                             | LCM                      | Product Photo: |
| ORIGIN:                                            | China                    | ]              |
| SERIES:                                            | 31000                    |                |
| PRODUCT<br>DESCRIPTION:                            | Roll holder with lid     |                |
| MODEL No.                                          | 31055B.2602              |                |
| FINISH/COLOUR:                                     | Chrome plated            |                |
| DIMENSIONS:                                        | 131.2mm x 128mm x 64.5mm |                |
| OPTIONAL<br>MATCHING<br>PARTS:                     |                          |                |
| Technical Informa                                  | ations:                  |                |