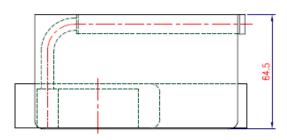

## **SPECIFICATION SHEET - bathroom accessories**

| Of Earl 10/11/011 Officer Satisfaction added and a |                          |                |
|----------------------------------------------------|--------------------------|----------------|
| BRAND:                                             | LCM                      | Product Photo: |
| ORIGIN:                                            | China                    | ]              |
| SERIES:                                            | 31000                    |                |
| PRODUCT<br>DESCRIPTION:                            | Roll holder with lid     |                |
| MODEL No.                                          | 31055B.2602              |                |
| FINISH/COLOUR:                                     | Chrome plated            |                |
| DIMENSIONS:                                        | 131.2mm x 128mm x 64.5mm |                |
| OPTIONAL<br>MATCHING<br>PARTS:                     |                          |                |
| Technical Informa                                  | ations:                  |                |