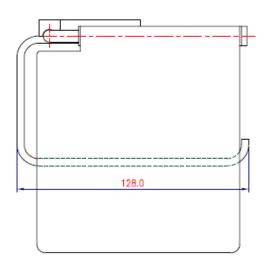

## **SPECIFICATION SHEET - bathroom accessories**

| Of Earl 10/11/011 Officer Satisfaction added and a |                          |                |
|----------------------------------------------------|--------------------------|----------------|
| BRAND:                                             | LCM                      | Product Photo: |
| ORIGIN:                                            | China                    | ]              |
| SERIES:                                            | 31000                    |                |
| PRODUCT<br>DESCRIPTION:                            | Roll holder with lid     |                |
| MODEL No.                                          | 31055B.2602              |                |
| FINISH/COLOUR:                                     | Chrome plated            |                |
| DIMENSIONS:                                        | 131.2mm x 128mm x 64.5mm |                |
| OPTIONAL<br>MATCHING<br>PARTS:                     |                          |                |
| Technical Informa                                  | ations:                  |                |