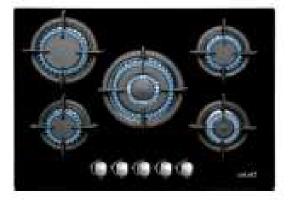

Brand : CATA, China

Name : Gas Glass Hob

Item Code : 0804.6410

Designer:

Color / Finish: Glass/ Black Finish
Dimensions: 550 x 740 x 160mm

## Product info:

- 5 gas burners: 1 auxiliary 1kW, 2 semi-fast 1.75kW, 1 triple ring 3.5kW, 1 fast 3kW
- automatic ignition
- · flame failure gas cut off safety system
- cast iron Grids/burners
- gas inlet position: rear right
- LPG nozzles included in the box