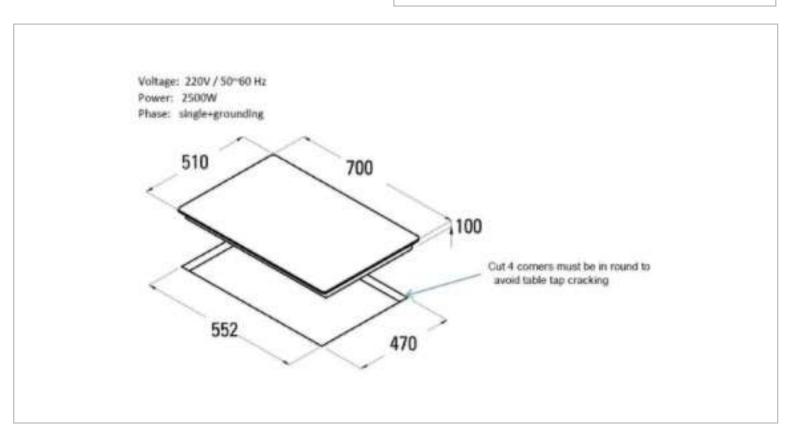

Brand : CATA, China

Name : Gas Glass Hob

Item Code : 0804.6410

Designer:

Color / Finish: Glass/ Black Finish
Dimensions: 550 x 740 x 160mm

Flushing of pipe must be done before fittings are installed. Failure to do so voids the warranty. Follow cleaning instructions and avoid using any harmful chemicals.

All information is for reference only. Installation shall always be based on the specs provided with actual delivered items. For more info, visit **www.kuysen.com**