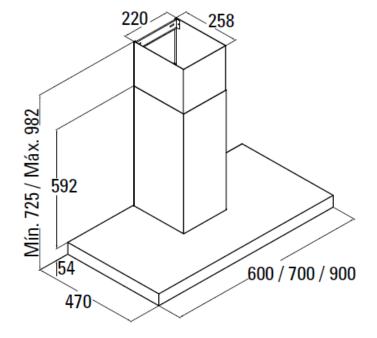

## **SPECIFICATION SHEET - appliances**

| BRAND:                         | cata ${\mathcal C}$                                                                                                                                                                                                                                                                                | Product Photo: |
|--------------------------------|----------------------------------------------------------------------------------------------------------------------------------------------------------------------------------------------------------------------------------------------------------------------------------------------------|----------------|
| ORIGIN:                        | SPAIN                                                                                                                                                                                                                                                                                              |                |
| SERIES:                        | MIDAS 900 XGBK                                                                                                                                                                                                                                                                                     |                |
| PRODUCT<br>DESCRIPTION:        | <ul> <li>Decorative Wall hood s/s black glass</li> <li>TC 3v control panel with timer and filter cleaning indicator</li> <li>3 speeds, K7 Plus x 95W motor</li> <li>mechanical push button</li> <li>420 m3/h maximum extraction capacity</li> <li>2 x 50W halogens adjustable intensity</li> </ul> |                |
| MODEL No.                      | 0202.9201                                                                                                                                                                                                                                                                                          |                |
| FINISH/COLOUR:                 | Finish stainless steel                                                                                                                                                                                                                                                                             |                |
| DIMENSIONS:                    | 900 x 470mm                                                                                                                                                                                                                                                                                        |                |
| OPTIONAL<br>MATCHING<br>PARTS: |                                                                                                                                                                                                                                                                                                    |                |