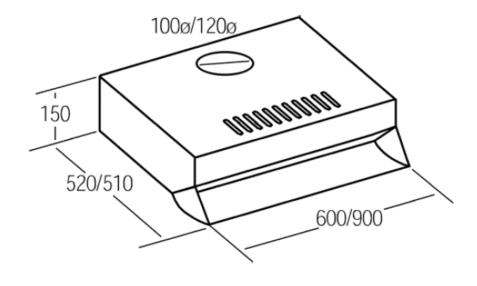

## **SPECIFICATION SHEET - appliances**

| BRAND:                         | cata ${\mathcal C}$                                                                                                           | Product Photo: |
|--------------------------------|-------------------------------------------------------------------------------------------------------------------------------|----------------|
| ORIGIN:                        | SPAIN                                                                                                                         |                |
| SERIES:                        | F2290                                                                                                                         |                |
| PRODUCT<br>DESCRIPTION:        | Traditional hood inox  • 2 x 40w lighting  • 2 motors, 270m3/h maximum extraction capacity  • 3 speeds, shielded motor system | COLOC          |
| MODEL No.                      | 0201.4347                                                                                                                     | ]              |
| FINISH/COLOUR:                 | Finish stainless steel                                                                                                        |                |
| DIMENSIONS:                    | 510 x 900mm                                                                                                                   |                |
| OPTIONAL<br>MATCHING<br>PARTS: |                                                                                                                               |                |