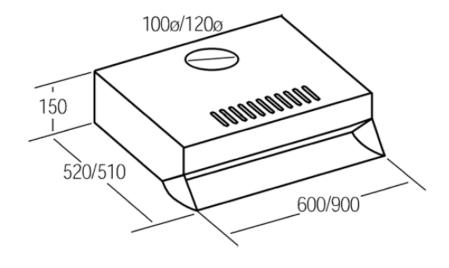

## **SPECIFICATION SHEET - appliances**

| BRAND:                         | cata ${\mathcal C}$                                                                                                           | Product Photo:                              |
|--------------------------------|-------------------------------------------------------------------------------------------------------------------------------|---------------------------------------------|
| ORIGIN:                        | SPAIN                                                                                                                         |                                             |
| SERIES:                        | F2260                                                                                                                         |                                             |
| PRODUCT<br>DESCRIPTION:        | Traditional hood inox  • 2 x 40w lighting  • 2 motors, 270m3/h maximum extraction capacity  • 3 speeds, shielded motor system | cotaC • • • • • • • • • • • • • • • • • • • |
| MODEL No.                      | 0201.3347                                                                                                                     |                                             |
| FINISH/COLOUR:                 | Finish stainless steel                                                                                                        |                                             |
| DIMENSIONS:                    | 520 x 600mm                                                                                                                   |                                             |
| OPTIONAL<br>MATCHING<br>PARTS: |                                                                                                                               |                                             |