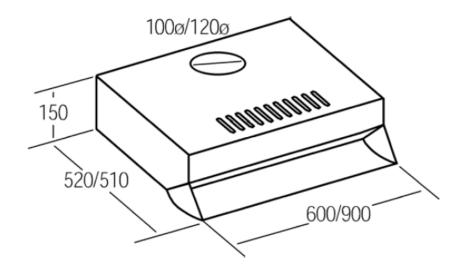

## **SPECIFICATION SHEET - appliances**

| BRAND:                         | cata ${\mathcal C}$                                                                                                           | Product Photo: |
|--------------------------------|-------------------------------------------------------------------------------------------------------------------------------|----------------|
| ORIGIN:                        | SPAIN                                                                                                                         |                |
| SERIES:                        | F2060WT                                                                                                                       |                |
| PRODUCT<br>DESCRIPTION:        | Traditional hood white  • 1 x 40w lighting  • 3 speeds, shielded motor system  • 1 motor, 200m3/h maximum extraction capacity | coteC          |
| MODEL No.                      | 0201.1047                                                                                                                     |                |
| FINISH/COLOUR:                 | Finish stainless steel                                                                                                        |                |
| DIMENSIONS:                    | 520 x 600mm                                                                                                                   |                |
| OPTIONAL<br>MATCHING<br>PARTS: |                                                                                                                               |                |